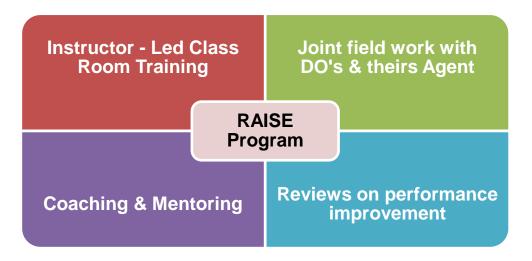

## Task

"RAISE" program is an integrated training model to improve the performance of the DOs and ensure that the DO sustains the improved performance and moves up the ladder. The integrated model include interventions with all the stakeholders in the DO's performance